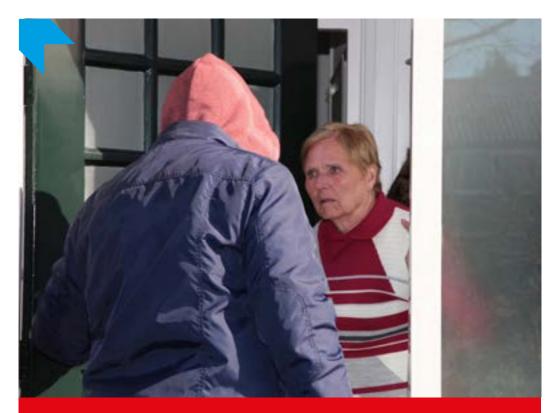

## DON'T LET ANY STRANGER INTO

## YOUR HOME!

Scammers know 1000 tips and tricks to get access to your home. Don't get fooled!

Point out the dangers to your parents and grandparents as well as to other relatives.

Once the thieves have been granted access in a way or another to your home, it is mostly already too late.

## **TIPS HOW TO AVOID THIS:**

- Use the spyholes, the windows or the interphones before opening the door.
- Don't let any stranger in your housing.
- Only accept packages for your neighbours if this was agreed in advance.
- Let only workers/craftsmen in that you have called.
- Always ask for an identity document.
- Indicate that you refuse doorstep sales by appending the sticker "colportage".