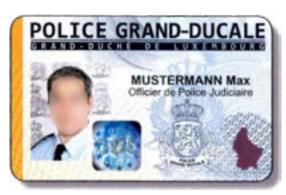

Every Police officer in Luxembourg speaks fluently Luxembourgish and is in a position to show a proof of its identity.

In case of doubt, dial the emergency number 113! We are there for you 24/7.